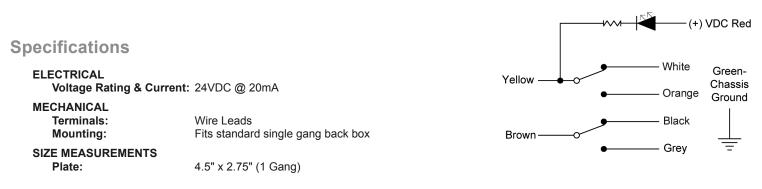

## Function Table

| Jeron Wire Color | Crest Wire Color | Function         |
|------------------|------------------|------------------|
| Yellow           | Yellow           | Switch Common    |
| Brown            | Brown            | Switch Common    |
| White/Green      | Red              | (+) VDC (To LED) |
| White/Brown      | Grey             | Normally Open    |
| Orange           | Orange           | Normally Open    |
| White/Orange     | White            | Normally Closed  |
| Black            | Black            | Normally Closed  |
| Green            | Green            | Chassis Ground   |

## **Electrical Schematic**