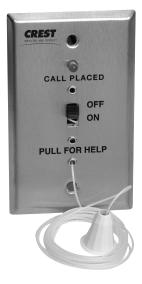

## Call Crest Technical Support for assistance at: **1-800-328-8908**

www.cresthealthcare.com ©2012 Crest Healthcare Supply

**Pullcord Station**,

**Crest Replacement** 

**Response Systems** 

for Jeron<sup>®</sup> Emergency

## **Typical Installation**

1. Replace existing station with replacement, referencing the function table wire for wire.

2332-23002C

- 2. Fasten green lead to the wall box.
- 3. Always test all nurse call stations for correct operation before placing into service.